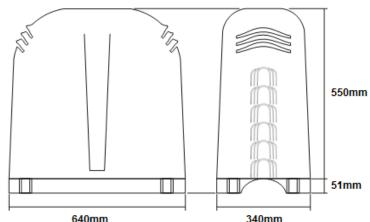

## **DESIGN FEATURES**

- Designed in Consultation with major International Pump Manufacturers
- Stackable design, reduces warehousing and transport costs
- Water resistant cooling vents, allows for hot air to escape and cool air to be drawn in
- Easy to follow, cut and snap entry points for easy installation of pipes
- Multiple points to secure the Pump Cover to the Polyslab base to keep it locked safely into place
- Specially designed base to allow water to escape the cover in case of pipe failure
- Two colours available Mist Green and Merino

## **POLYSLAB BASE**

- Rated to over 120Kg
- Easy to install and eliminates the need to use heavy and hard-to-handle concrete
- Pump / Equipment can be easily secured to the base
- Base raises the pump safely up off the ground