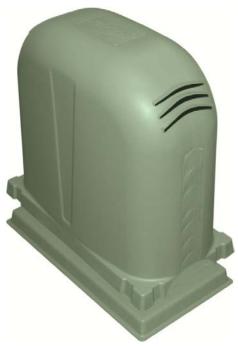

## **POLYSLAB PUMP COVERS**

Designed to protect your investment and your warranty

## **DESIGN FEATURES**

- Designed in Consultation with major International Pump Manufacturers
- Stackable design, reduces warehousing and transport costs
- Water resistant cooling vents, allows for hot air to escape and cool air to be drawn in
- Easy to follow, cut and snap entry points for easy installation of pipes
- Multiple points to secure the Pump Cover to the Polyslab base to keep it locked safely into place
- Specially designed base to allow water to escape the cover in case of pipe failure
- Two colours available Mist Green and Merino