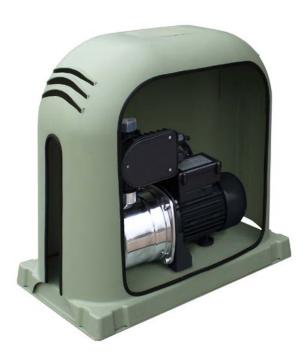

## **POLYSLAB PUMP COVERS**

Designed to protect your investment and your warranty

## **DESIGN FEATURES**

- Designed in Consultation with major International Pump Manufacturers
- Stackable design, reduces warehousing and transport costs
- Water resistant cooling vents, allows for hot air to escape and cool air to be drawn in
- Easy to follow, cut and snap entry points for easy installation of pipes
- Multiple points to secure the Pump Cover to the Polyslab base to keep it locked safely into place
- Specially designed base to allow water to escape the cover in case of pipe failure
- Two colours available Mist Green and Merino

## **POLYSLAB BASE**

- Rated to over 120Kg
- Easy to install and eliminates the need to use heavy and hard-to-handle concrete
- Pump / Equipment can be easily secured to the base
- Base raises the pump safely up off the ground